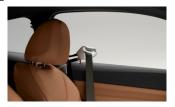

#### M SPORT PRO

- 19" BMW Individual light alloy wheels Double-spoke style 793 Bicolour with mixed tyres and runflat tyres
- M rear spoiler
- BMW Individual high-gloss Shadow Line with extended Contents
- M seat belts
- BMW Individual Lights Shadow Line
- · Floor mats in velour