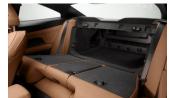

#### M SPORT

- 18" M light alloy wheels Double- spoke style 848 M Bicolour with mixed tyres and runflat tyres
- Automatic operation of tailgate
- Led headlights
- High beam assistant
- BMW individual headliner anthracite
- Seat adjustment, electric, with memory
- Through-loading system
- Lumbar support for driver and front passenger
- M Leather steering wheel
- M Aerodynamics package
- BMW Individual high-gloss Shadow Line

- Cruise control with braking function
- Storage compartment package
- BMW Individual lights shadow line

Through-loading system